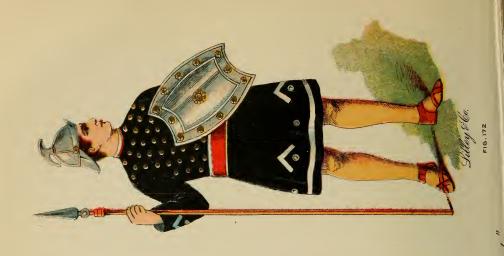

#### Robes for Attendants.

|       | First Rank—Color Blue.                                                                                                                                                                                                                      |
|-------|---------------------------------------------------------------------------------------------------------------------------------------------------------------------------------------------------------------------------------------------|
| 190   | Robes for Attendants, of cotton goods, cord and tassels; each \$ 1 28                                                                                                                                                                       |
| 191   | Robes for Attendants, of silesia, cord and tassels; each                                                                                                                                                                                    |
| 192   | Robes for Attendants, of silesia, trimmed with lace, cord and tassels; each                                                                                                                                                                 |
| 193   | Robes for Attendants, of cotton crepe, or sateen, lined throughout and trimmed, cord and tassels; each                                                                                                                                      |
| 193½  | Robes of cashmere, unlined, wide sash, flowing sleeves 3 78                                                                                                                                                                                 |
| 194   | Robes for Attendants, of cashmere, full silesia lined, border around bottom of cashmere of contrasting color edged with lace, large collar, worsted girdle and tassels; each                                                                |
| F     | or Attendant's Costumes, consisting of Armor Coat, Leggings, Helmet                                                                                                                                                                         |
|       | d and Belt, see another part of this catalogue.                                                                                                                                                                                             |
|       |                                                                                                                                                                                                                                             |
|       | Turbans for Attendants.                                                                                                                                                                                                                     |
|       | First Rank—Color Blue                                                                                                                                                                                                                       |
| 195   | Turbans for Attendants, of cotton goods correspond with Robes No. 190; each                                                                                                                                                                 |
| 196   | Turbans for Attendants, of silesia, correspond with Robes No. 191 and 192; each                                                                                                                                                             |
| 197   | Turbans for Attendants, of cotton crepe, or sateen, correspond with Robes No. 193; each                                                                                                                                                     |
| 198   | Turbans for Attendants, of cashmere, trimmed, correspond with Robes No. 194; each                                                                                                                                                           |
|       | Robes for Officers.                                                                                                                                                                                                                         |
| Chan  | he four principal officers of a Lodge—Chancellor Commander, Vice cellor, Prelate, and Master of the Work—are usually clothed in long                                                                                                        |
| Kopes | s with appropriate head-dresses.                                                                                                                                                                                                            |
|       | The Master-at-Arms should be clothed in an Armor Costume, consisting of Armor Coat, Armor Cloth Leggings, or Stockings and Sandals, Helmet, Sword, and Belt. For prices and description of these articles, see elsewhere in this Catalogue. |
|       | All of our Robes for Officers have patent fastenings, which are a great improvement over the old method of buttons and button-holes, for the reason that there are no buttons to come off or button-holes to wear out.                      |
|       | ordering less than a full set of Robes, always state for what officer                                                                                                                                                                       |
| they  | are desired.                                                                                                                                                                                                                                |
| 200   | Robe, of cotton goods, cord and tassels at waist \$ 1 25                                                                                                                                                                                    |
| 201   | Robe of silesia, cord and tassels at waist                                                                                                                                                                                                  |
| 202   | Robe, of silesia, trimmed with two rows of lace down front and around bottom of skirt, same lace on sleeves and collar; girdle and tassels at waist                                                                                         |
| 203   | Robe, of fine satteen, with yoke and falling collar, yoke lined, cord and tassels at waist                                                                                                                                                  |
| 204   | Robe, of fine satteen, lined throughout with silesia, flowing sleeves, trimmed down front with four rows of gilt gimp, single row of same gimp around edge of yoke, on sleeves and collar, cord and tassels at waist (see Plate 1, Fig. 50) |